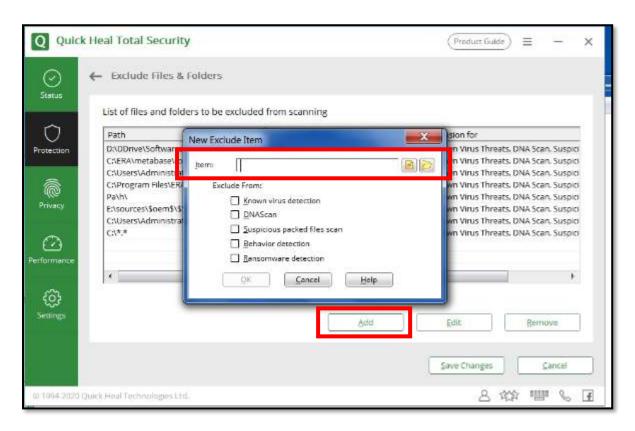

## ERA exe Getting Crashed. Kindly Follow the below steps to resolve the issue

After that select the Exclude Files & Folders option

Click on Add, then paste the exe downloader path.

## ERA exe Getting Crashed. Kindly Follow the below steps to resolve the issue

Select all the checkboxes and click on OK

In a similar manner add the exe server path: - C:\ERA, select all the checkboxes and click on OK