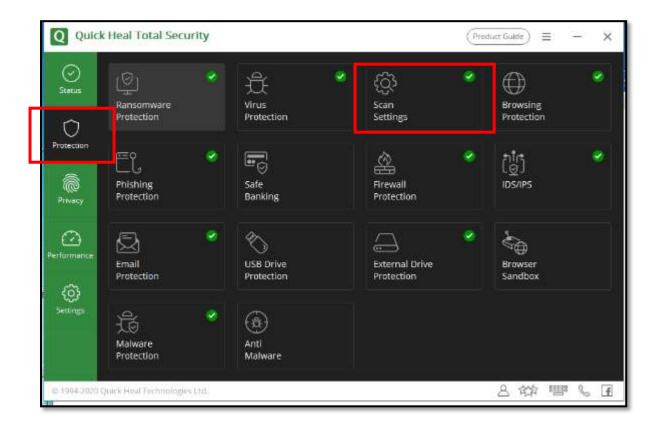

## Open the Quick heal console

Copy the exe downloader path: - C:\Users\Administrator\Downlaods

In the console under the Protection tab, click on Scan Settings.