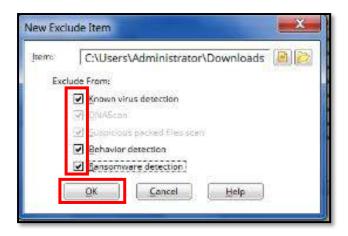

## ERA exe Getting Crashed. Kindly Follow the below steps to resolve the issue

Select all the checkboxes and click on OK

In a similar manner add the exe server path: - C:\ERA, select all the checkboxes and click on OK