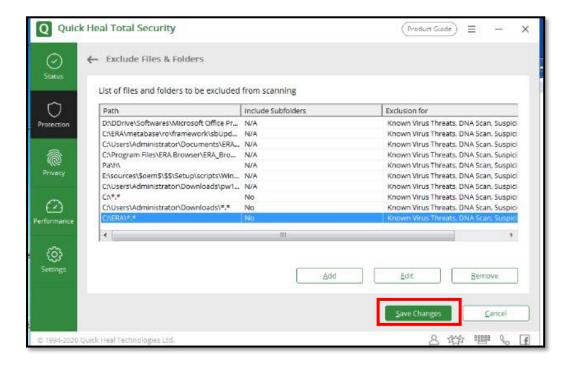

## ERA exe Getting Crashed. Kindly Follow the below steps to resolve the issue

After that select the Exclude Files & Folders option

Click on Add, then paste the exe downloader path.

Lastly, click on save changes and execute the exe again.