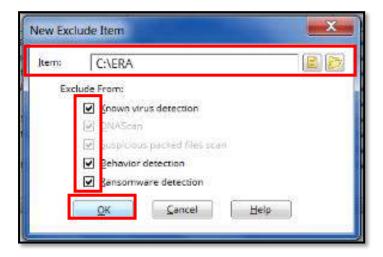

## ERA exe Getting Crashed. Kindly Follow the below steps to resolve the issue

Select all the checkboxes and click on OK

In a similar manner add the exe server path: - C:\ERA, select all the checkboxes and click on OK