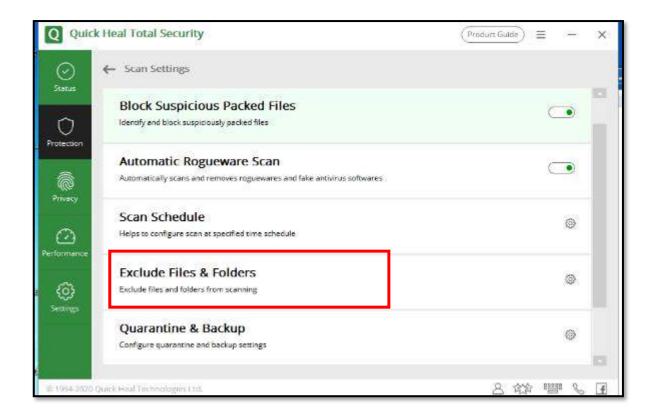

## ERA exe Getting Crashed. Kindly Follow the below steps to resolve the issue

After that select the Exclude Files & Folders option

Click on Add, then paste the exe downloader path.